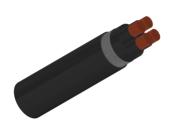

#### CABLE CONSTRUCTION

Conductors: Stranded plain copper conductors to IEC 60228 class 2 or 5.

Insulation: XLPE Insulation. Bedding: LSZH bedding.

Armoured: SWA.

Outer sheath: LSZH Sheath.

#### **DIMENSION AND PARAMETERS**

| No. of Cores  × Cross- sectional Area | No./Nominal<br>Diameter<br>of Strands | Nominal Sheath<br>Thickness | Nom. Overall<br>Diameter | Approx. Weight | Max. DC<br>Resistance<br>at 20°C |
|---------------------------------------|---------------------------------------|-----------------------------|--------------------------|----------------|----------------------------------|
| No.×mm²                               | no./mm                                | mm                          | mm                       | kg/km          | Ω/km                             |
| 4 x 240                               | 61/2.25                               | 2.7                         | 63                       | 13250          | 0.0754                           |