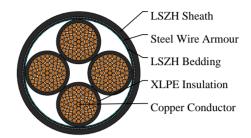

#### CABLE CONSTRUCTION

Conductors: Stranded plain copper conductors to IEC 60228 class 2 or 5.

Insulation: XLPE Insulation. Bedding: LSZH bedding.

Armoured: SWA.

Outer sheath: LSZH Sheath.